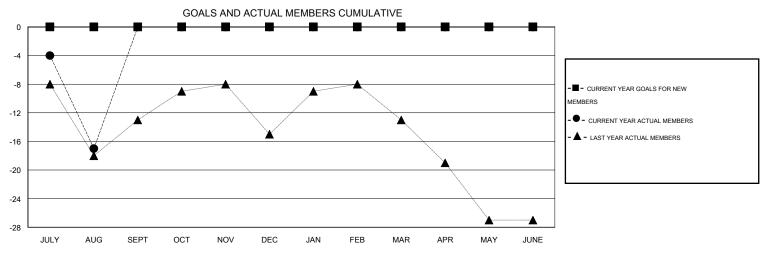

## District 9 NW

Results as of: 8/31/2015

GMT: Judy Hankom LOCATION IOWA GMT CA 1

| Clubs                 |                  |           |                  |                  | Members               |                    |                                     |                    |                  |
|-----------------------|------------------|-----------|------------------|------------------|-----------------------|--------------------|-------------------------------------|--------------------|------------------|
| RESULTS FOR 2015-2016 |                  |           |                  |                  | RESULTS FOR 2015-2016 |                    |                                     |                    |                  |
| QUARTER               | NEW CLUB<br>GOAL | NEW CLUBS | DROPPED<br>CLUBS | NET<br>GAIN/LOSS | QUARTER               | NEW MEMBER<br>GOAL | CHARTER AND<br>NEW MEMBERS<br>ADDED | DROPPED<br>MEMBERS | NET<br>GAIN/LOSS |
| JULY/AUG/SEPT         | 0                | 0         | 0                | 0                | JULY/AUG/SEPT         | 0                  | 8                                   | 25                 | -17              |
| OCT/NOV/DEC           | 0                | 0         | 0                | 0                | OCT/NOV/DEC           | 0                  | 0                                   | 0                  | 0                |
| JAN/FEB/MAR           | 0                | 0         | 0                | 0                | JAN/FEB/MAR           | 0                  | 0                                   | 0                  | 0                |
| APR/MAY/JUNE          | 0                | 0         | 0                | 0                | APR/MAY/JUNE          | 0                  | 0                                   | 0                  | 0                |